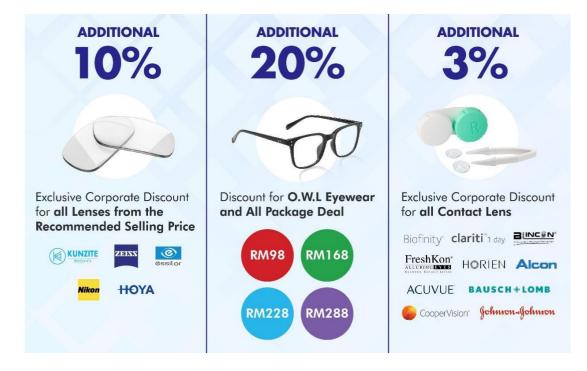

#### 2. Exclusive Corporate Discount

• Up to **30% Store Promotion + Additional 10%** Corporate Discount for Branded Frames and Sunglasses.

- Additional 20% Corporate discount for Package Promotion.
- **10%** Exclusive Corporate Discount for all Lenses from the Recommended Selling Price.
- Additional 3% Exclusive Corporate Discount for all contact lens with T&C apply.