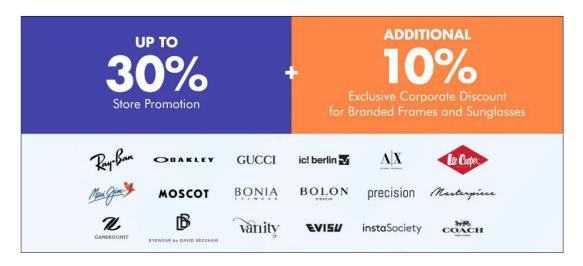

#### 2. Exclusive Corporate Discount

• Up to **30% Store Promotion + Additional 10%** Corporate Discount for Branded Frames and Sunglasses.

- Additional 20% Corporate discount for Package Promotion.
- **10%** Exclusive Corporate Discount for all Lenses from the Recommended Selling Price.
- Additional 3% Exclusive Corporate Discount for all contact lens with T&C apply.