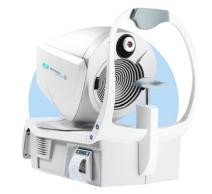

## FREE Eye Health Examination (worth RM 200)

Glaucoma Screening & Monitoring

Keratoconus Detection

Cataract Screening

Pupil Diameter Correlation

r Eye Strain & Near Vision Assessment

Patient Vision

Simulation

Fully Automatic Solution

An advanced optometry equipment, will be used during eye health examination.

We currently own the most VAM 700s in Malaysia which can be found at these outlets:

- SEEN Mid Valley
- SEEN One Utama
- SEEN Sunway Pyramid
- SEEN Gurney Plaza (Penang)
- A-Look AEON Tebrau City (Johor)

#### 4. Complimentary Consultation and Eye Health Examination.

- Free WAVE Analyzer Medica 700 Eye Health Examination (worth RM 200) with be provided for consultation and eye health examination in our selected outlets.
- Advanced technology that completes eye physiology analysis, vision need assessment and personalized parameters will be used during eye health examination. The 7 different tests and functions:
- Glaucoma Screening & Monitoring Detect retinal damage and treat it earlier to prevent vision loss.
- Keratoconus Screening Helps prevent blurry and distorted vision and can detect corneal structure abnormalities.
- Cataract Screening Helps detect the clouding of the crystalline lens of the eye
- Eye Strain & Near Vision Assessment Checks for the eye muscle's near vision focusing ability.
- Patient Vision Simulation Easy-to-rely day/night simulation of patient's vision with/without glasses to highlight myopic effect at night.
- Fully Automatic Non-Contact Solution A fully computerized and accurate screening process for eye health without any direct contact with the patient's eyes.
- **Pupil Diameter Correlation** Measures pupil size and relates to the refraction (power) in bright and dim conditions.

### FREE Eye Health Examination (worth RM 200)

Glaucoma Screening & Monitoring

Keratoconus Detection

Cataract Screening

Pupil Diameter Correlation

Eye Strain & Near Vision Assessment

**Patient Vision** Simulation

Fully Automatic Solution

An advanced optometry equipment, will be used during eye health examination.

We currently own the most VAM 700s in Malaysia which can be found at these outlets:

- SEEN Mid Valley • SEEN One Utama
- SEEN Gurney Plaza (Penang)
- A-Look AEON Tebrau City (Johor)
- SEEN Sunway Pyramid